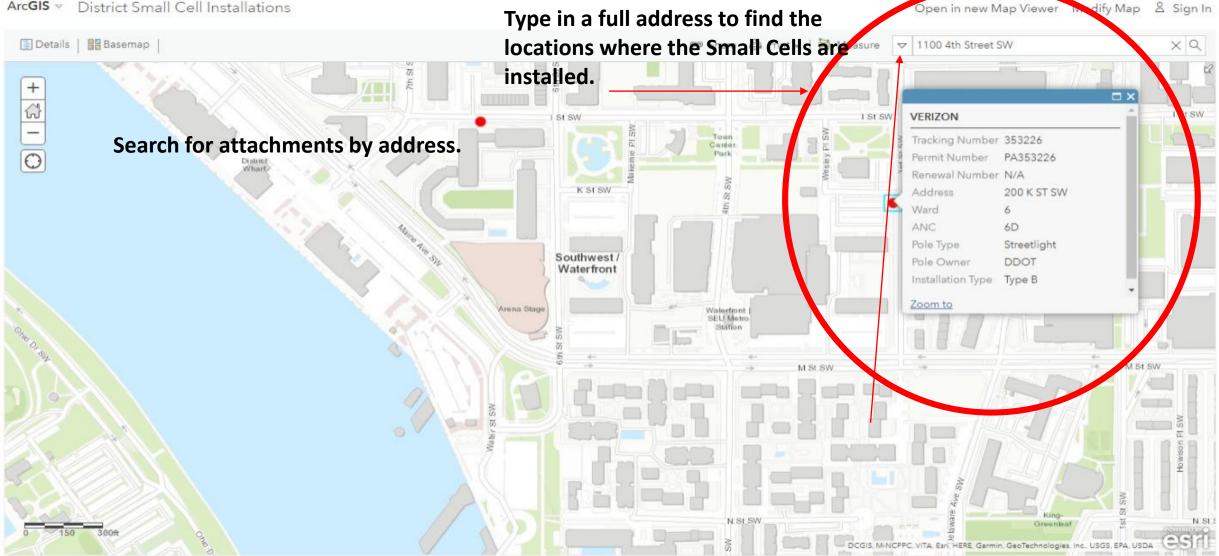

#### Follow the link to view the Small Cell Installation map, <a href="https://arcg.is/00m408">https://arcg.is/00m408</a>

- This new map is designed to assist those who are seeking information on installed Small Cells in the District of Columbia. The three MLA holders are captured on the Installation map as follows: AT&T (blue), Crown Castle (green) and Verizon (red).
- The map displays the location of each Small Cell installation at the date and time the search is conducted.
- You can search by using one of the following methods:
  - By Tracking Number
  - By Permit Number
  - By Full Address
  - By Intersection