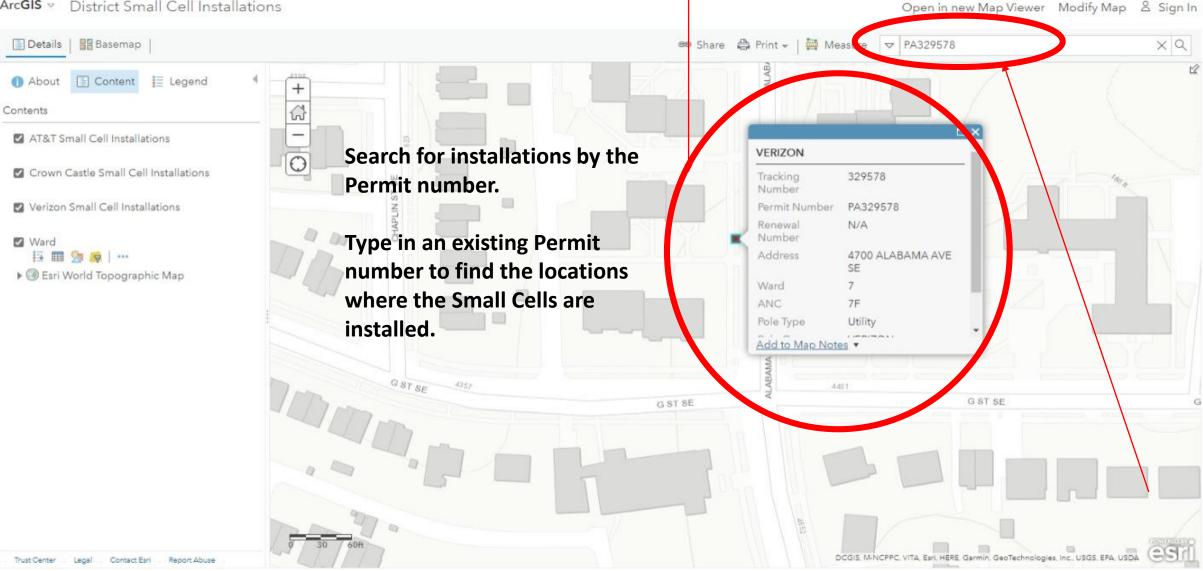

# How to Navigate the New Small Cell Installation Map

Small Cells are wireless transmitters and receivers created to provide network coverage to smaller areas. There are three Master License Agreement (MLA) holders (AT&T, Crown Castle and Verizon), which are approved to install Small Cells throughout the District.

#### Follow the link to view the Small Cell Installation map, <a href="https://arcg.is/00m408">https://arcg.is/00m408</a>

- This new map is designed to assist those who are seeking information on installed Small Cells in the District of Columbia. The three MLA holders are captured on the Installation map as follows: AT&T (blue), Crown Castle (green) and Verizon (red).
- The map displays the location of each Small Cell installation at the date and time the search is conducted.
- You can search by using one of the following methods:
  - By Tracking Number
  - By Permit Number
  - By Full Address
  - By Intersection