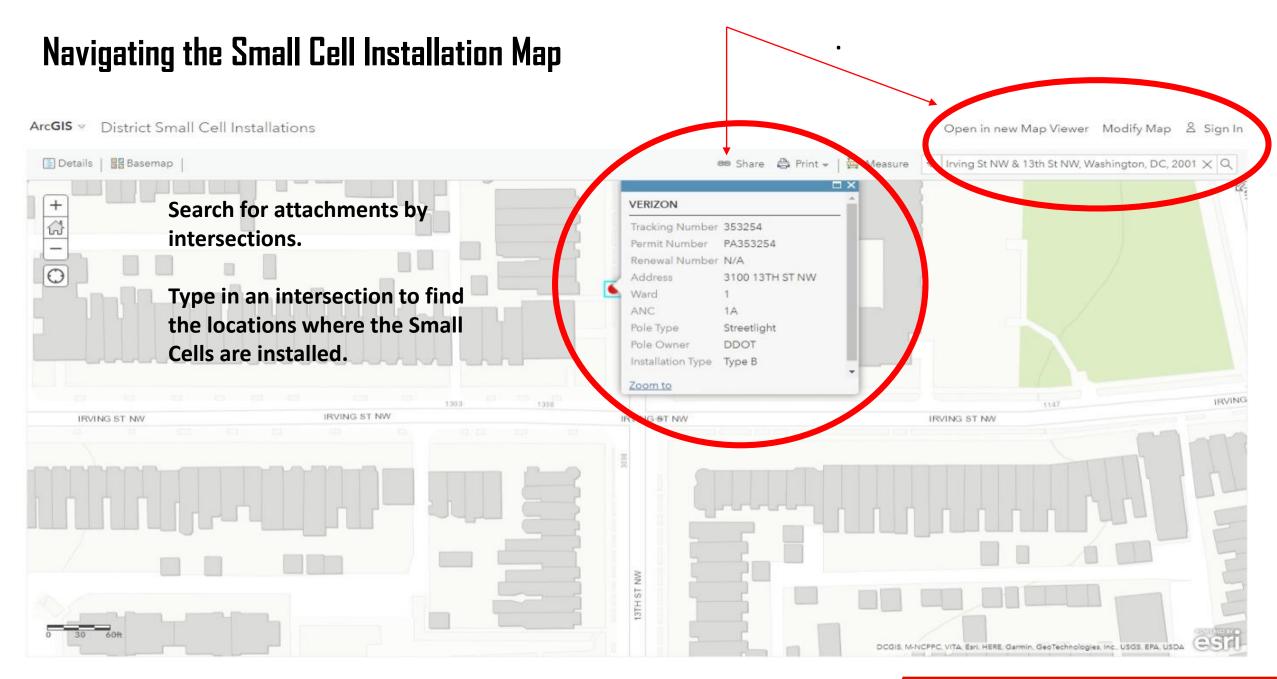

# How to Navigate the New Small Cell Installation Map

Small Cells are wireless transmitters and receivers created to provide network coverage to smaller areas. There are three Master License Agreement (MLA) holders (AT&T, Crown Castle and Verizon), which are approved to install Small Cells throughout the District.

#### Follow the link to view the Small Cell Installation map, <a href="https://arcg.is/00m408">https://arcg.is/00m408</a>

- This new map is designed to assist those who are seeking information on installed Small Cells in the District of Columbia. The three MLA holders are captured on the Installation map as follows: AT&T (blue), Crown Castle (green) and Verizon (red).
- The map displays the location of each Small Cell installation at the date and time the search is conducted.
- You can search by using one of the following methods:
  - By Tracking Number
  - By Permit Number
  - By Full Address
  - By Intersection