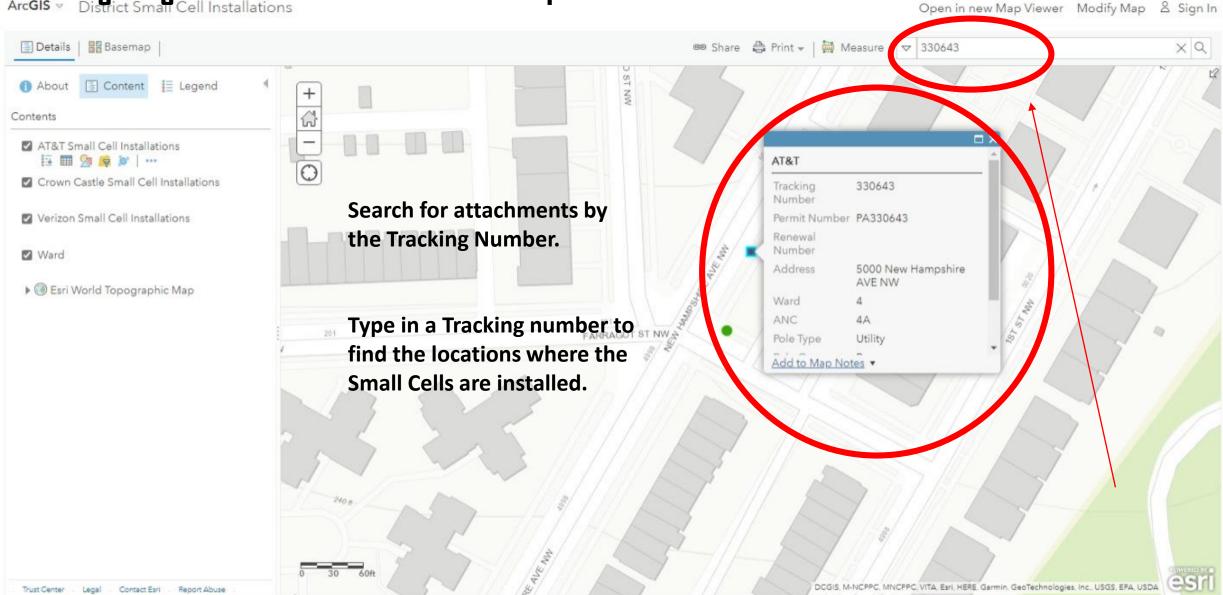

# How to Navigate the New Small Cell Installation Map

Small Cells are wireless transmitters and receivers created to provide network coverage to smaller areas. There are three Master License Agreement (MLA) holders (AT&T, Crown Castle and Verizon), which are approved to install Small Cells throughout the District.

#### Follow the link to view the Small Cell Installation map, <a href="https://arcg.is/00m408">https://arcg.is/00m408</a>

- This new map is designed to assist those who are seeking information on installed Small Cells in the District of Columbia. The three MLA holders are captured on the Installation map as follows: AT&T (blue), Crown Castle (green) and Verizon (red).
- The map displays the location of each Small Cell installation at the date and time the search is conducted.
- You can search by using one of the following methods:
  - By Tracking Number
  - By Permit Number
  - By Full Address
  - By Intersection