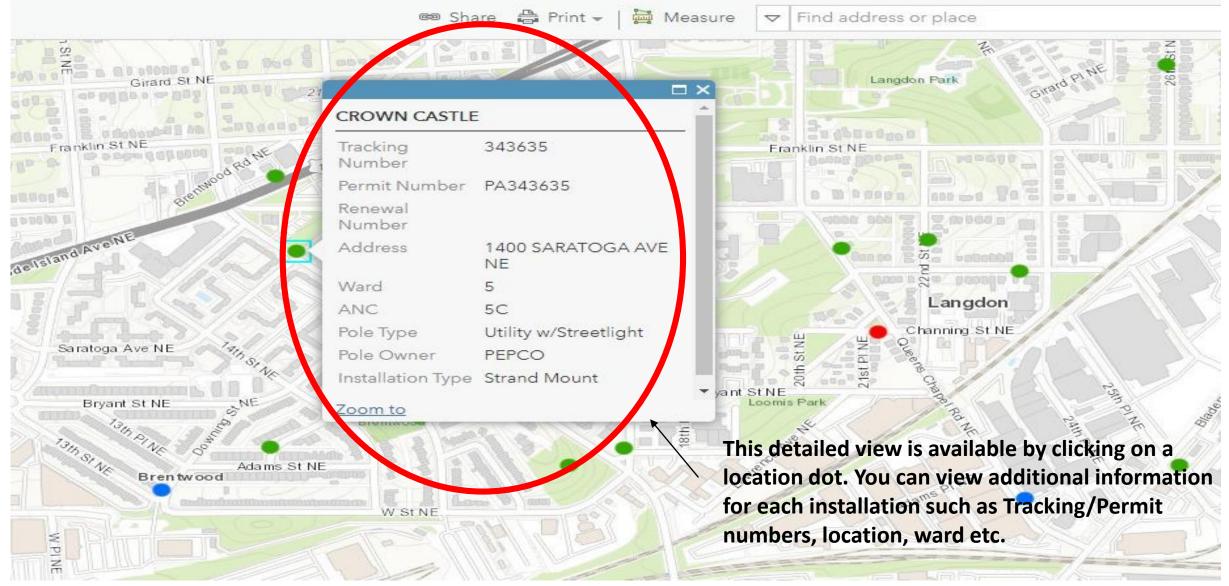

#### Follow the link to view the Small Cell Installation map, <a href="https://arcg.is/00m408">https://arcg.is/00m408</a>

- This new map is designed to assist those who are seeking information on installed Small Cells in the District of Columbia. The three MLA holders are captured on the Installation map as follows: AT&T (blue), Crown Castle (green) and Verizon (red).
- The map displays the location of each Small Cell installation at the date and time the search is conducted.
- You can search by using one of the following methods:
  - By Tracking Number
  - By Permit Number
  - By Full Address
  - By Intersection