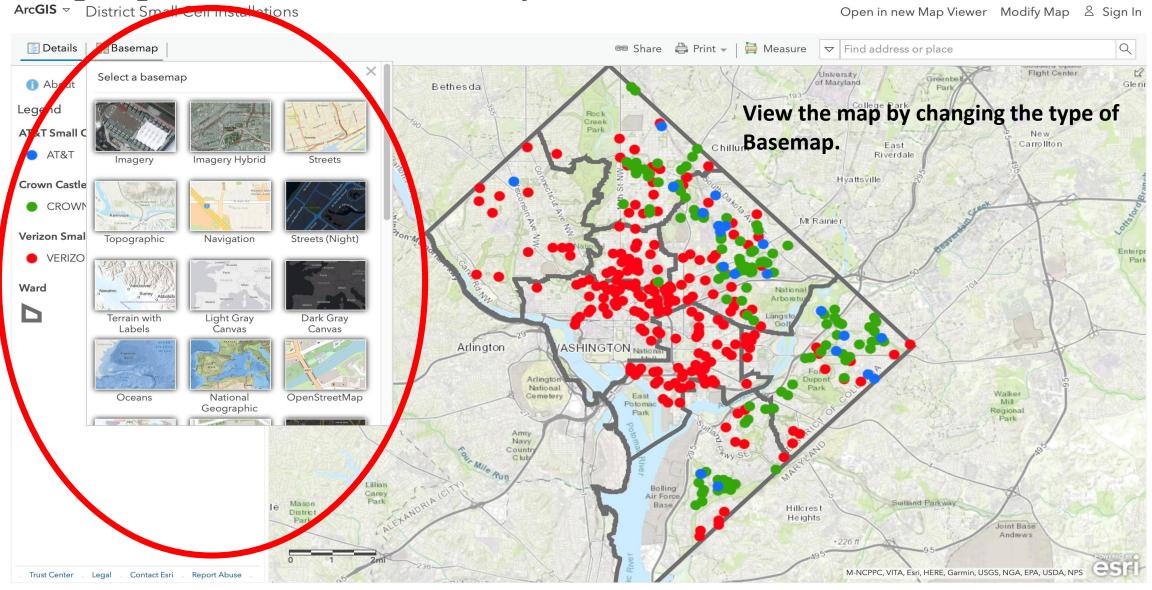

#### Follow the link to view the Small Cell Installation map, <a href="https://arcg.is/00m408">https://arcg.is/00m408</a>

- This new map is designed to assist those who are seeking information on installed Small Cells in the District of Columbia. The three MLA holders are captured on the Installation map as follows: AT&T (blue), Crown Castle (green) and Verizon (red).
- The map displays the location of each Small Cell installation at the date and time the search is conducted.
- You can search by using one of the following methods:
  - By Tracking Number
  - By Permit Number
  - By Full Address
  - By Intersection