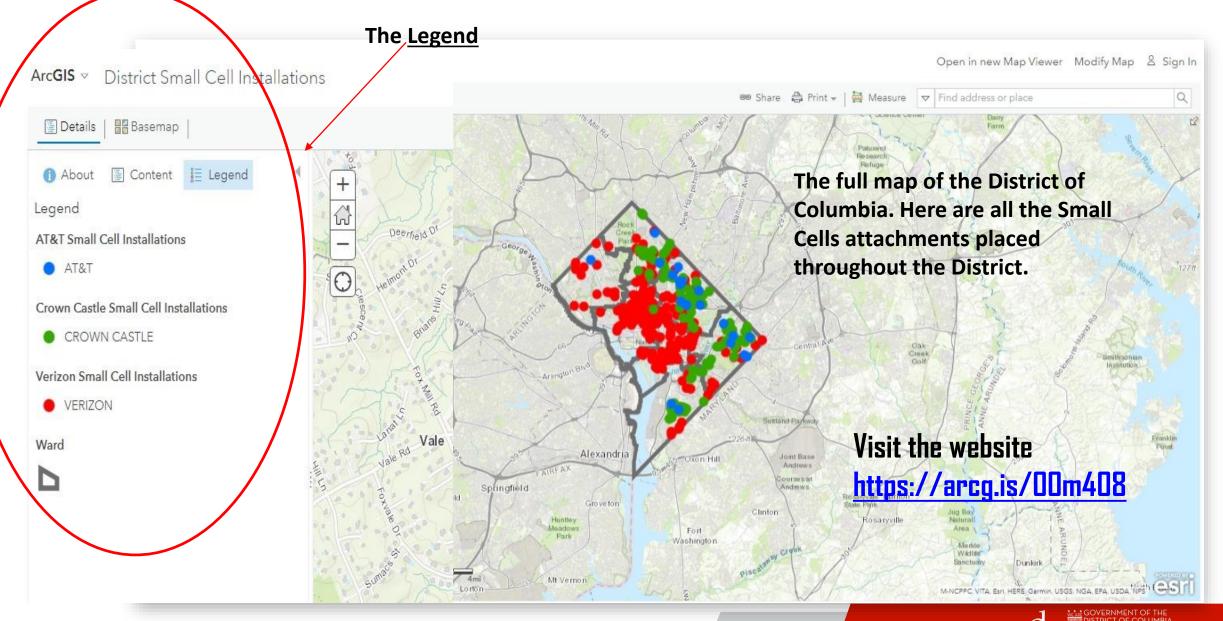

# How to Navigate the New Small Cell Installation Map

Small Cells are wireless transmitters and receivers created to provide network coverage to smaller areas. There are three Master License Agreement (MLA) holders (AT&T, Crown Castle and Verizon), which are approved to install Small Cells throughout the District.

#### Follow the link to view the Small Cell Installation map, <a href="https://arcg.is/00m408">https://arcg.is/00m408</a>

- This new map is designed to assist those who are seeking information on installed Small Cells in the District of Columbia. The three MLA holders are captured on the Installation map as follows: AT&T (blue), Crown Castle (green) and Verizon (red).
- The map displays the location of each Small Cell installation at the date and time the search is conducted.
- You can search by using one of the following methods:
  - By Tracking Number
  - By Permit Number
  - By Full Address
  - By Intersection