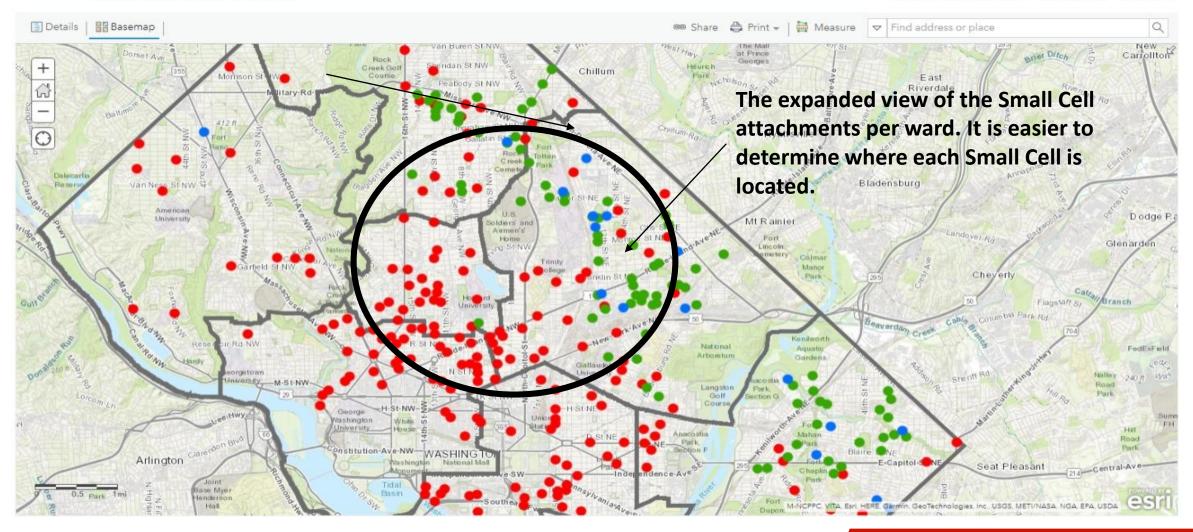

#### Follow the link to view the Small Cell Installation map, <a href="https://arcg.is/00m408">https://arcg.is/00m408</a>

- This new map is designed to assist those who are seeking information on installed Small Cells in the District of Columbia. The three MLA holders are captured on the Installation map as follows: AT&T (blue), Crown Castle (green) and Verizon (red).
- The map displays the location of each Small Cell installation at the date and time the search is conducted.
- You can search by using one of the following methods:
  - By Tracking Number
  - By Permit Number
  - By Full Address
  - By Intersection