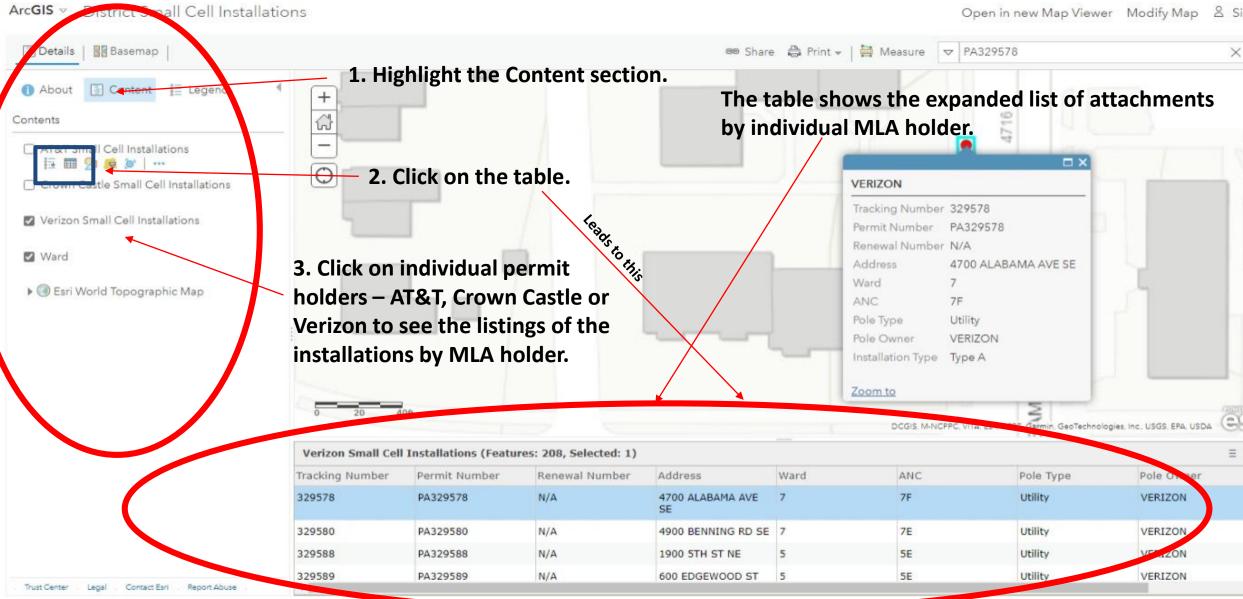

# How to Navigate the New Small Cell Installation Map

Small Cells are wireless transmitters and receivers created to provide network coverage to smaller areas. There are three Master License Agreement (MLA) holders (AT&T, Crown Castle and Verizon), which are approved to install Small Cells throughout the District.

#### Follow the link to view the Small Cell Installation map, <a href="https://arcg.is/00m408">https://arcg.is/00m408</a>

- This new map is designed to assist those who are seeking information on installed Small Cells in the District of Columbia. The three MLA holders are captured on the Installation map as follows: AT&T (blue), Crown Castle (green) and Verizon (red).
- The map displays the location of each Small Cell installation at the date and time the search is conducted.
- You can search by using one of the following methods:
  - By Tracking Number
  - By Permit Number
  - By Full Address
  - By Intersection